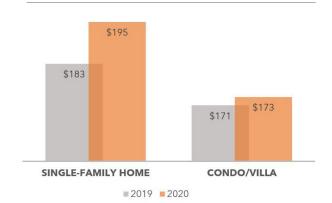

#### AVERAGE SALES PRICE/SQUARE FOOT

- \$15 Million in Prestancia Sold volume in 2020
- Over \$53 Million in Prestancia sales in the last 6 years

NTE DRIVE | \$1,250,000

OCA POINTE DRIVE | \$899,000 REPRESENTED SELLER

### MONTHS' SUPPLY

- ► The number of closed sales in both categories has sales increased by 210%!
- Comparative listings year to year have decreased in both categories, most dramatically in single-family
- sales has significantly reduced the months' supply.
- Average sold price and price per square foot have not changed dramatically, but as inventory levels continue to decline, we should see upward price