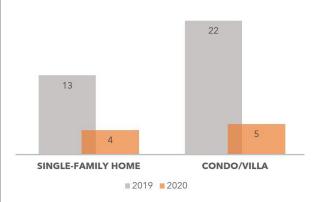

### MONTHS' SUPPLY

- ► The number of closed sales in both categories has sales increased by 210%!
- Comparative listings year to year have decreased in both categories, most dramatically in single-family
- sales has significantly reduced the months' supply.
- Average sold price and price per square foot have not changed dramatically, but as inventory levels continue to decline, we should see upward price