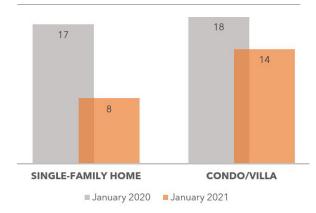

### **2020 YEAR-END MARKET REPORT**

ACTIVE LISTINGS

### MONTHS' SUPPLY

- ► The number of closed sales in both categories has sales increased by 210%!
- Comparative listings year to year have decreased in both categories, most dramatically in single-family
- sales has significantly reduced the months' supply.
- Average sold price and price per square foot have not changed dramatically, but as inventory levels continue to decline, we should see upward price