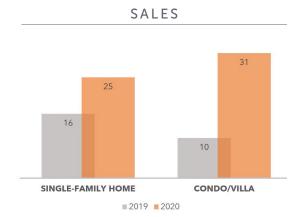

### MONTHS' SUPPLY

- ► The number of closed sales in both categories has sales increased by 210%!
- Comparative listings year to year have decreased in both categories, most dramatically in single-family
- sales has significantly reduced the months' supply.
- Average sold price and price per square foot have not changed dramatically, but as inventory levels continue to decline, we should see upward price