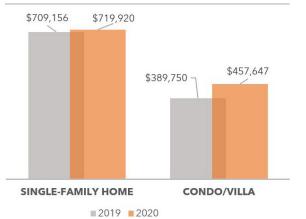

#### AVERAGE SOLD PRICE

### MONTHS' SUPPLY

- ► The number of closed sales in both categories has sales increased by 210%!
- Comparative listings year to year have decreased in both categories, most dramatically in single-family
- sales has significantly reduced the months' supply.
- Average sold price and price per square foot have not changed dramatically, but as inventory levels continue to decline, we should see upward price